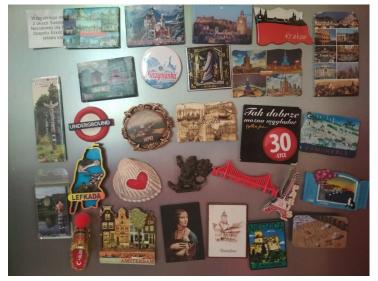

For me it's my fridge magnet collection :)

Oh! And these drowings of funny bananas done by one of my first students when I became an English teacher. I love it. It always makes me smile :D

Now, using: Resourses (video and audio) on MyEnglishLab do activities: 5, 6, 8,10.